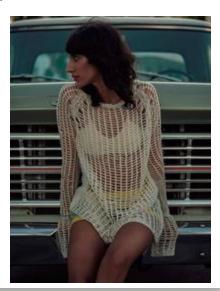

#### Overview:

Women's knitwear is going back on trend during the Spring and Summer seasons. As the customers regain their social confidence, exploring joyful festival and vacation wear. With the Psychedelic Boho design and embodying a series of visual pattern are the highlights of 2022 Festivals. According to the S/S2023 catwalks, develop openwork stitches for easy-layering; like sportif mesh effects will accelerate the knitwear trend to the next level. Moreover, knitwear can also turned into a business casual look: such as cardigans and jackets. Overall, using a better quality varn is also important to extend the longevity of items.

- -the combination of different crochet stitches
- -vibrant color
- -bitmap, square
- -festivalwear
- -softies trend
- -mixed combination of stripes, eyelets, drop and lace stitches
- -linen and hemp-blend yarn

- -mesh sportif
- -breathable
- -good for layering
- -offer a fresh, contemporary design
- -organic cotton and FSC-certified cellulosic blends
- -tapping into layering trend
- -organic oceanic effects